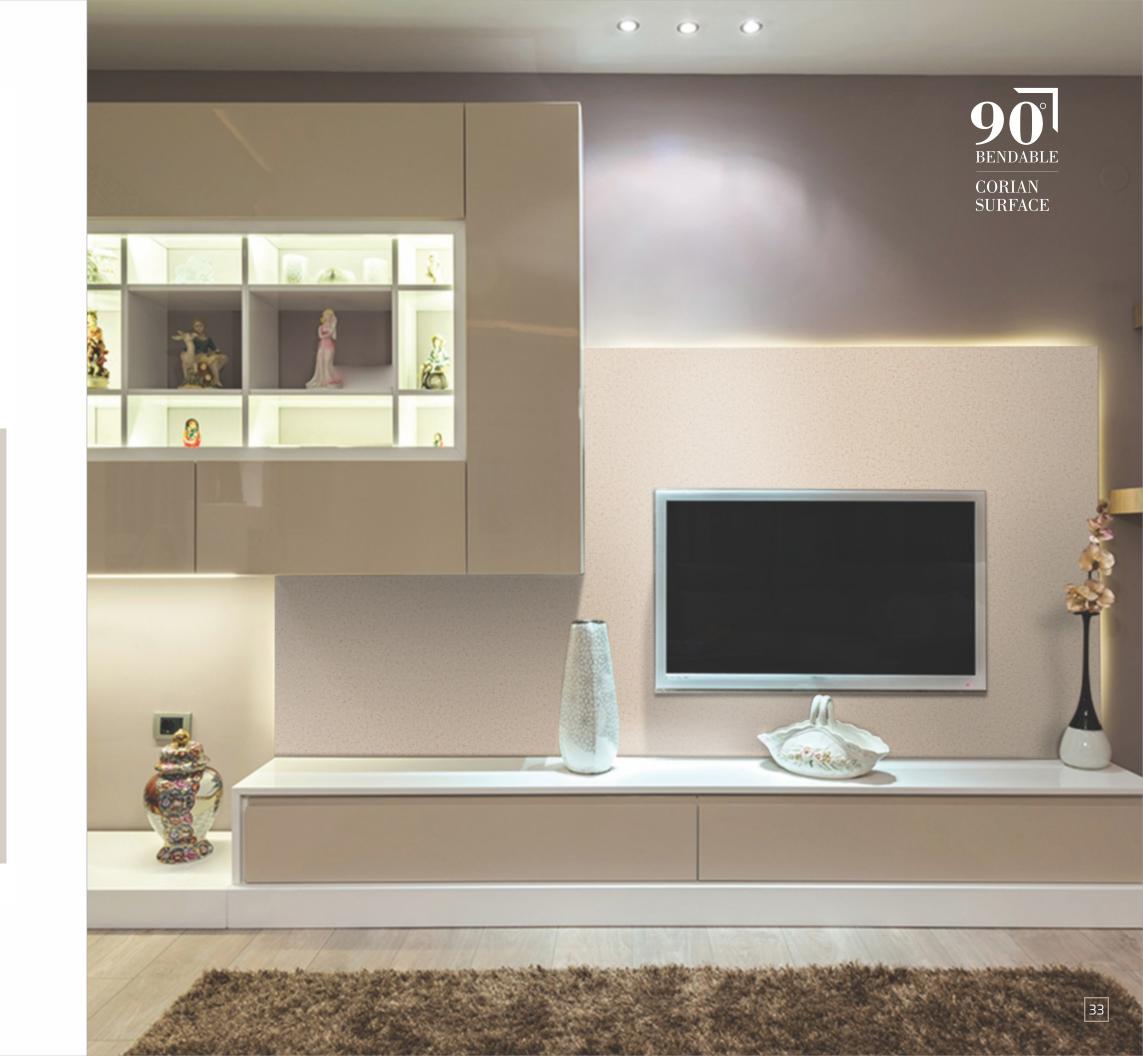

## IMPRESSIVE DESIGNS OF SLEEK DEXTERITY

Voluminous grace has a specific place and exudes ample amount of finesse.

Phenomenal Perfection..

90°
BENDABLE
CORIAN
SURFACE

TR 5507

Your space is an extension of your personality and rightly so when it is accompanied by design, so warm and versatile.