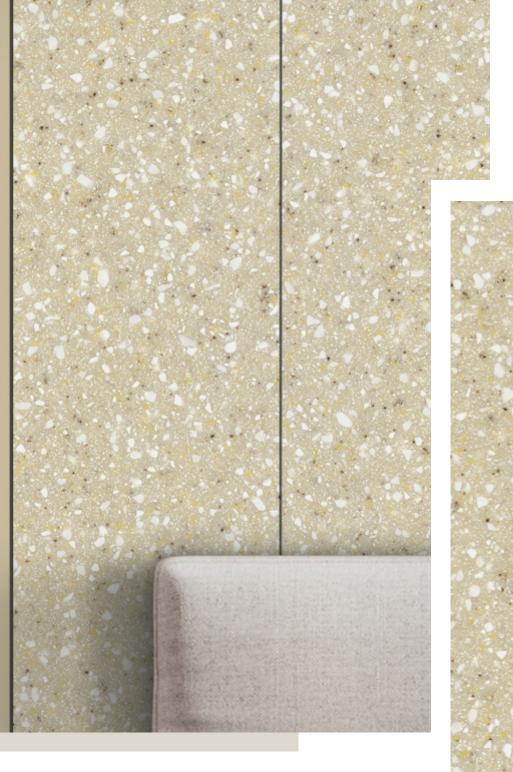

# LIVELY LUSTRE

These textures have a peculiar form that emanates superior class.

TR 5502

TR 5505

TR 5501

TR 5504

TR 5503

TERRAZZO the corian surface