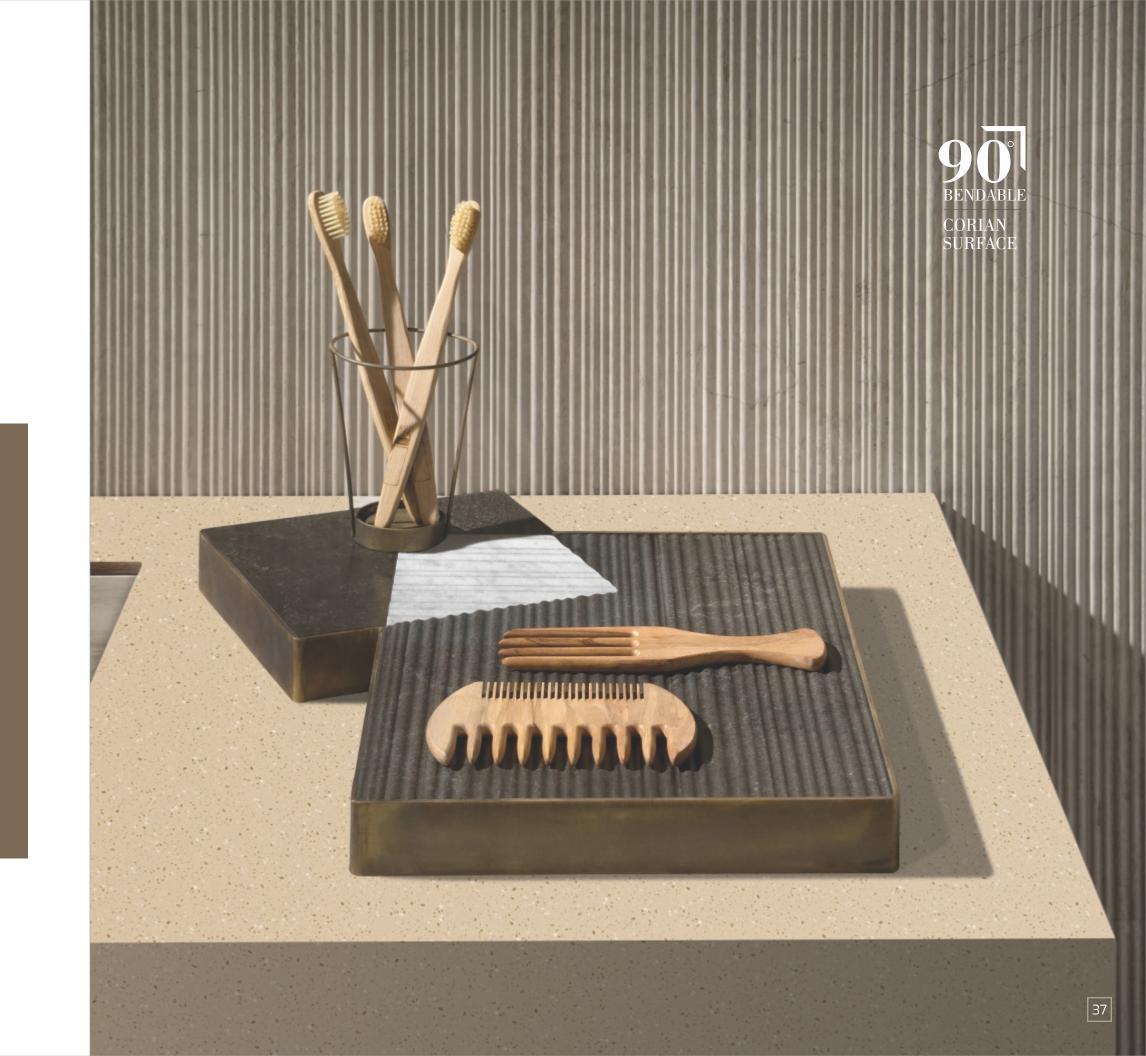

## IMPRESSIVE DESIGNS OF SLEEK DEXTERITY

Voluminous grace has a specific place and exudes ample amount of finesse.

Phenomenal Perfection..

90°
BENDABLE
CORIAN
SURFACE

TR 5507

Your space is an extension of your personality and rightly so when it is accompanied by design, so warm and versatile.