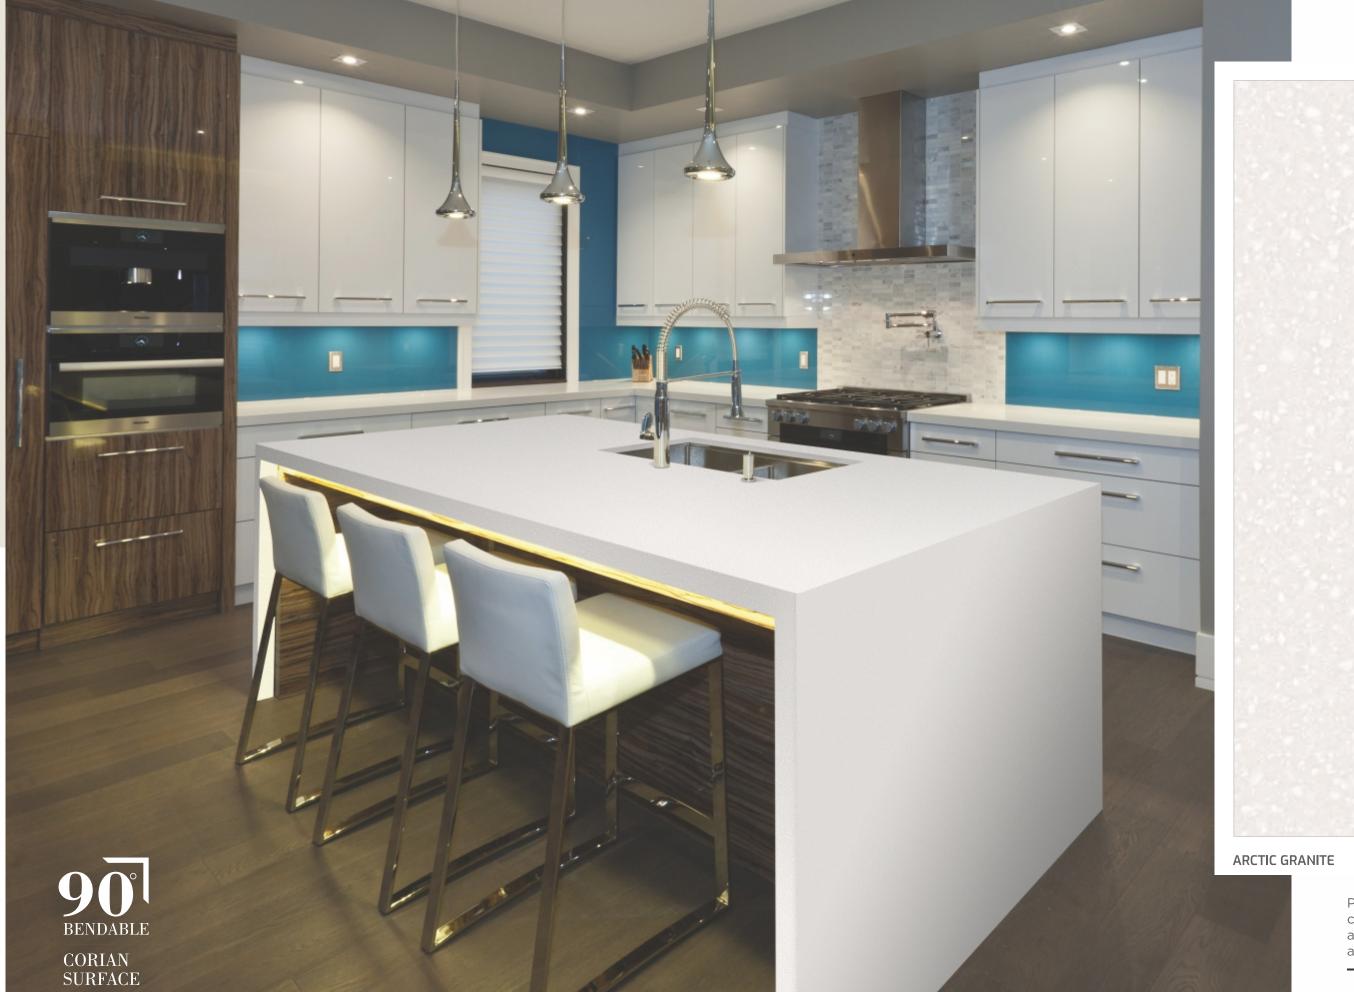

## IMPRESSIVE DESIGNS OF SLEEK DEXTERITY

Voluminous grace has a specific place and exudes ample amount of finesse.

Phenomenal Perfection..

90°
BENDABLE
CORIAN
SURFACE

TR 5507

Your space is an extension of your personality and rightly so when it is accompanied by design, so warm and versatile.