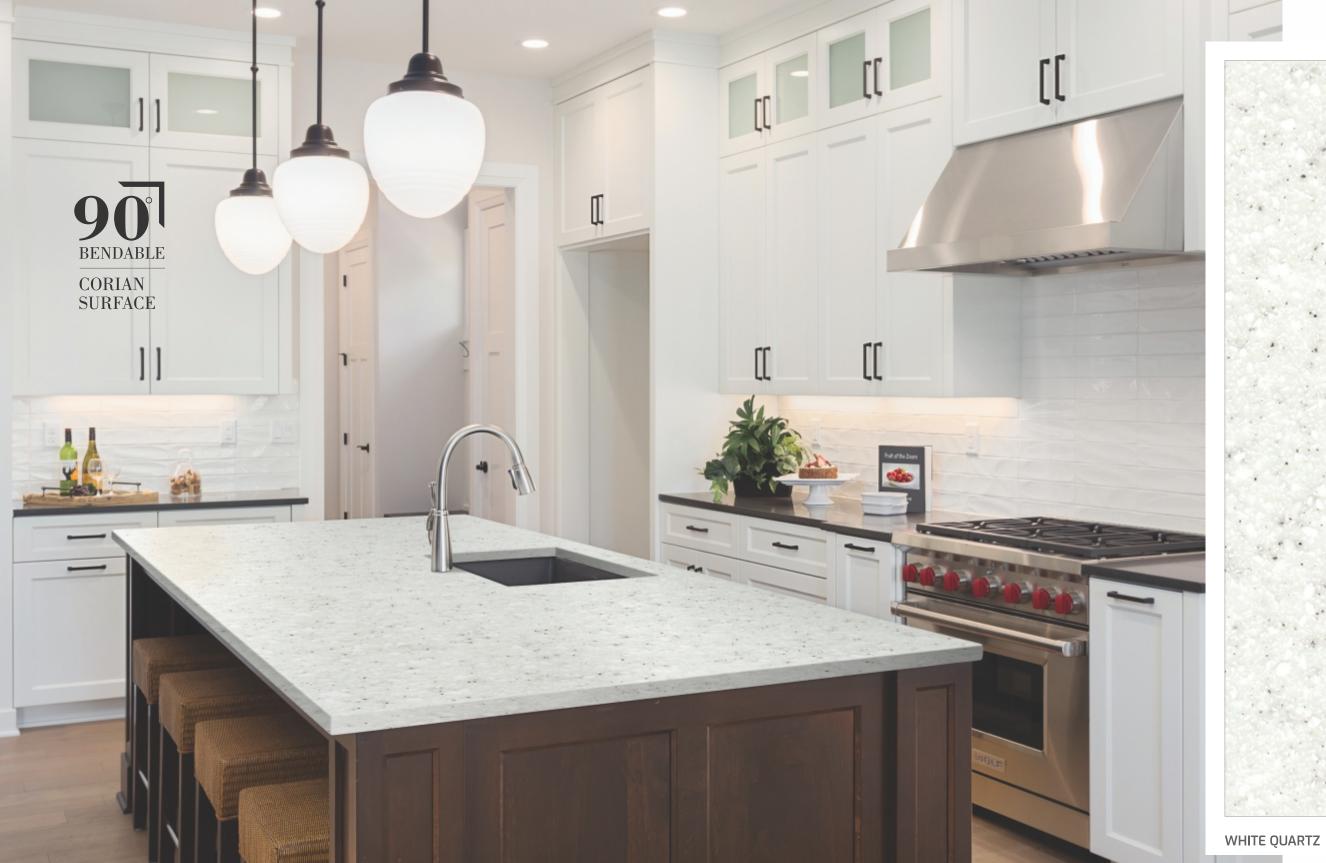

## IMPRESSIVE DESIGNS OF SLEEK DEXTERITY

Voluminous grace has a specific place and exudes ample amount of finesse.

Phenomenal Perfection..

90°
BENDABLE
CORIAN
SURFACE

TR 5507

Your space is an extension of your personality and rightly so when it is accompanied by design, so warm and versatile.

# LIVELY LUSTRE

These textures have a peculiar form that emanates superior class.

TR 5502

TR 5505

TR 5501

TR 5504

TR 5503

TERRAZZO the corian surface