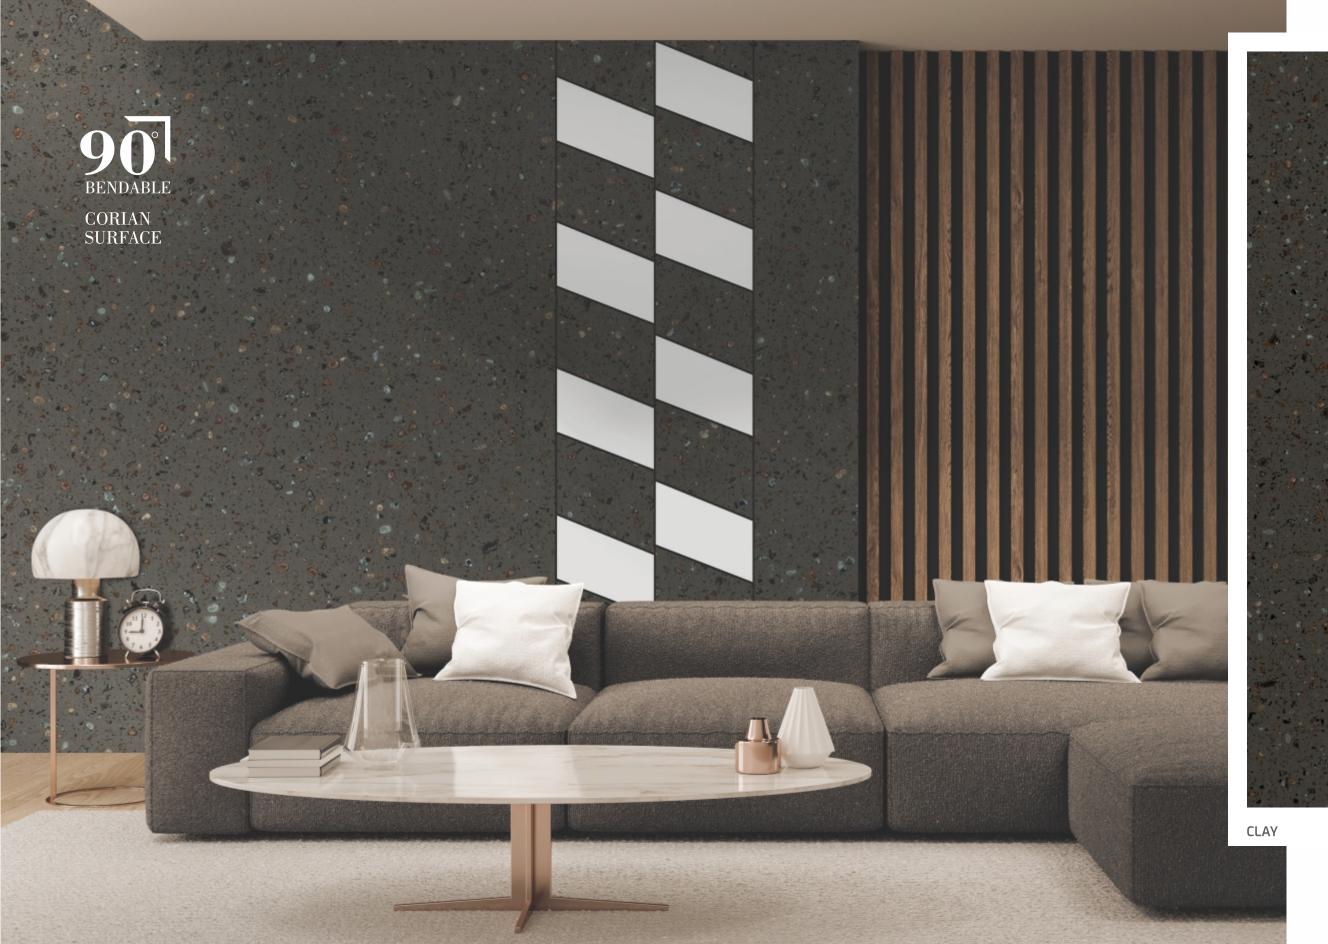

## IMPRESSIVE DESIGNS OF SLEEK DEXTERITY

Voluminous grace has a specific place and exudes ample amount of finesse.

Phenomenal Perfection..

90°
BENDABLE
CORIAN
SURFACE

TR 5507

Your space is an extension of your personality and rightly so when it is accompanied by design, so warm and versatile.