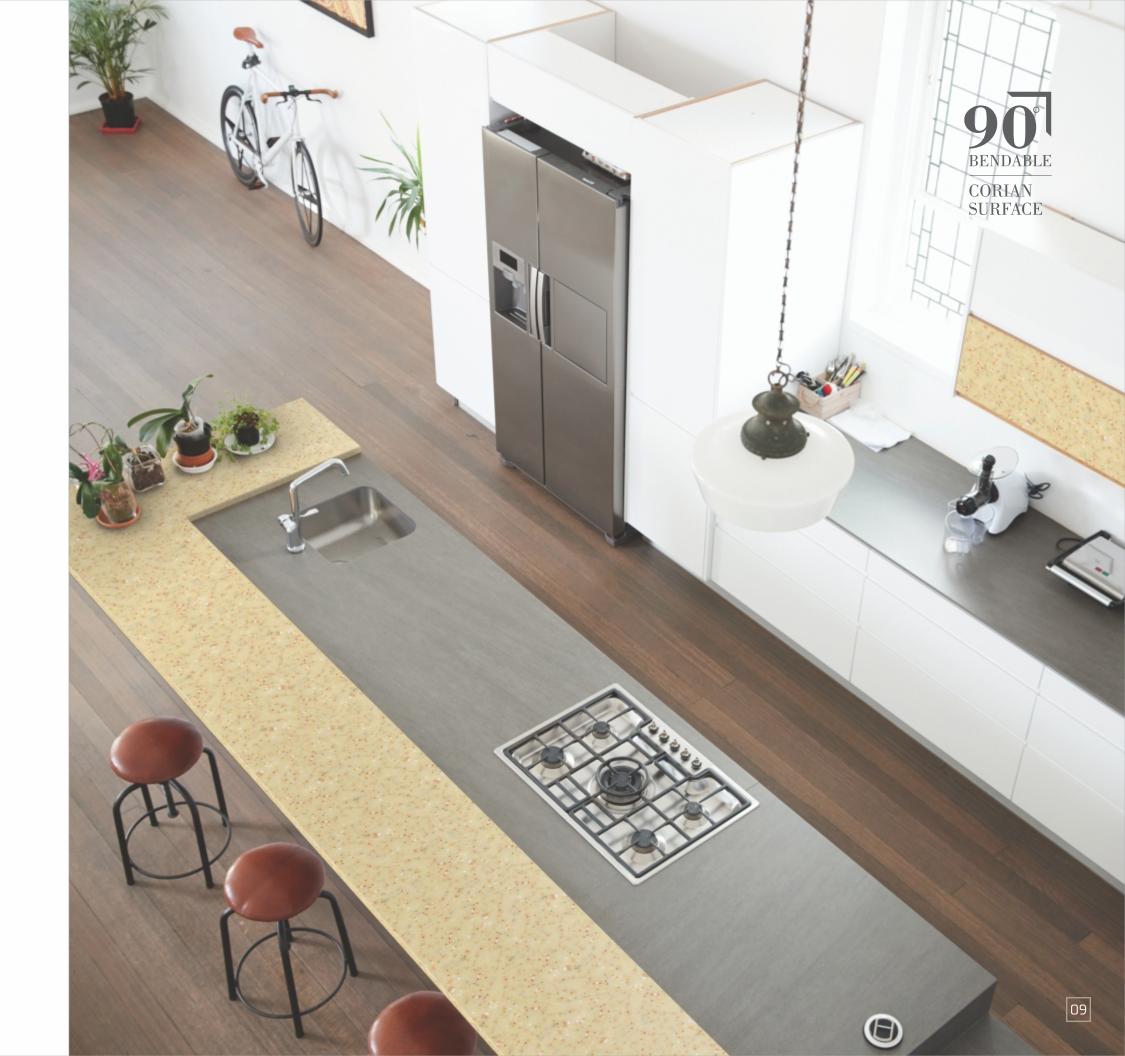

## IMPRESSIVE DESIGNS OF SLEEK DEXTERITY

Voluminous grace has a specific place and exudes ample amount of finesse.

Phenomenal Perfection..

90°
BENDABLE
CORIAN
SURFACE

TR 5507

Your space is an extension of your personality and rightly so when it is accompanied by design, so warm and versatile.