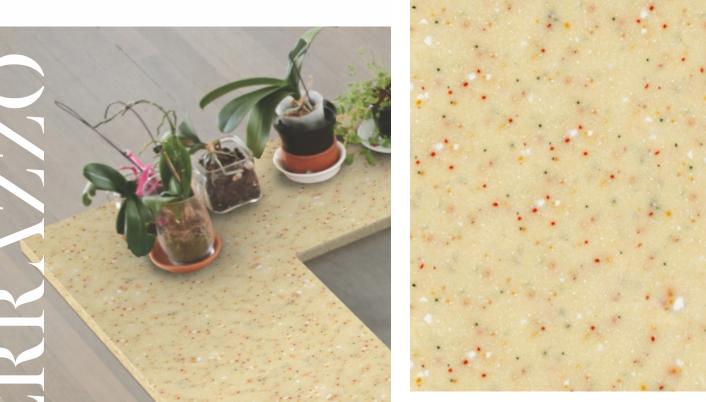

# LIVELY LUSTRE

These textures have a peculiar form that emanates superior class.

TR 5502

TR 5505

TR 5501

TR 5504

TR 5503

TERRAZZO the corian surface