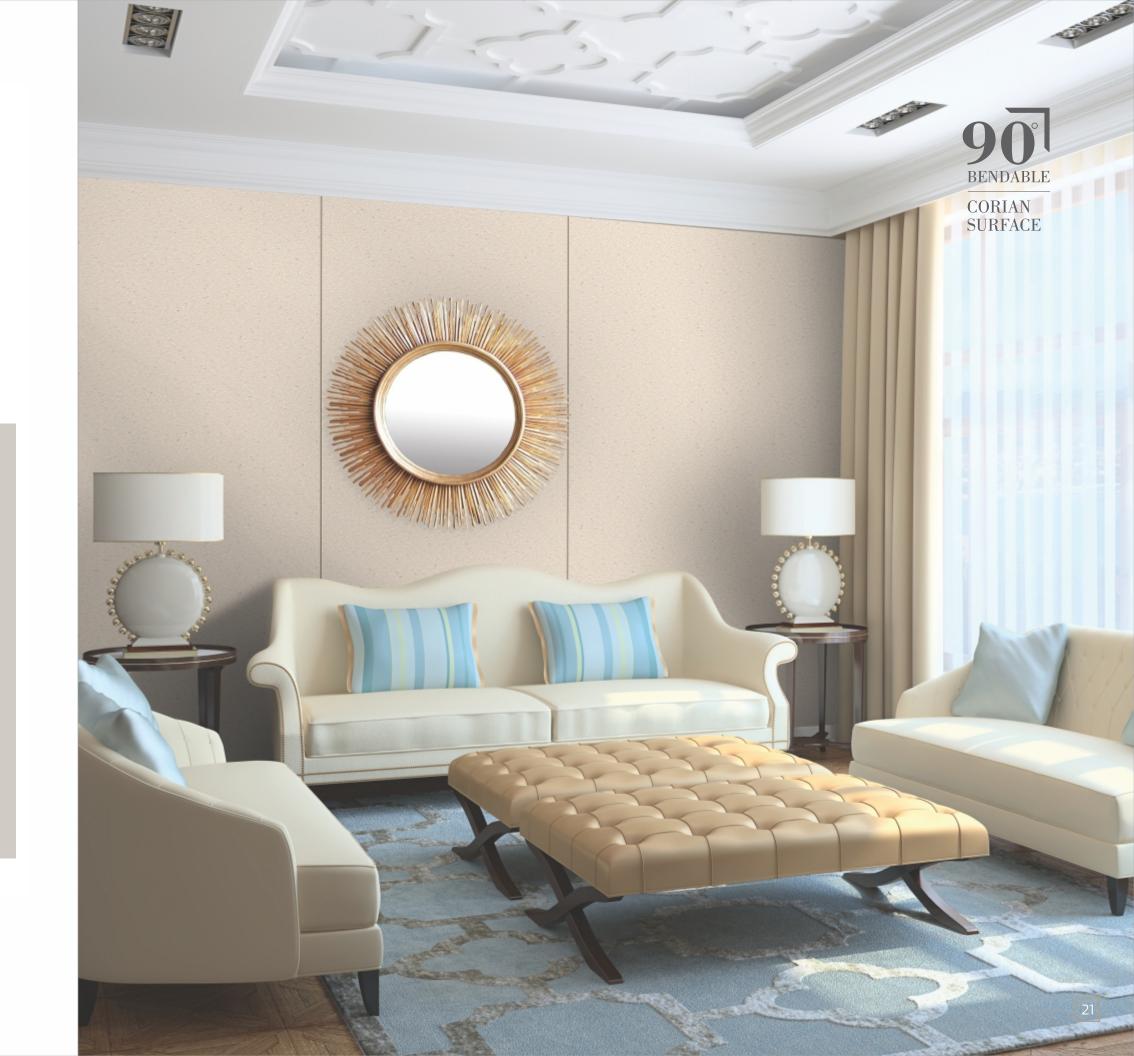

## IMPRESSIVE DESIGNS OF SLEEK DEXTERITY

Voluminous grace has a specific place and exudes ample amount of finesse.

Phenomenal Perfection..

90°
BENDABLE
CORIAN
SURFACE

TR 5507

Your space is an extension of your personality and rightly so when it is accompanied by design, so warm and versatile.