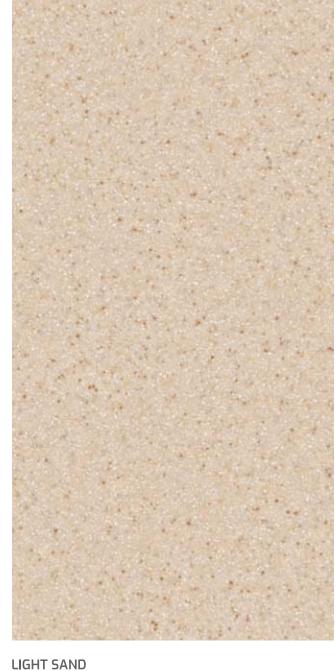

# LIVELY LUSTRE

These textures have a peculiar form that emanates superior class.

TR 5502

TR 5505

TR 5501

TR 5504

TR 5503

TERRAZZO the corian surface