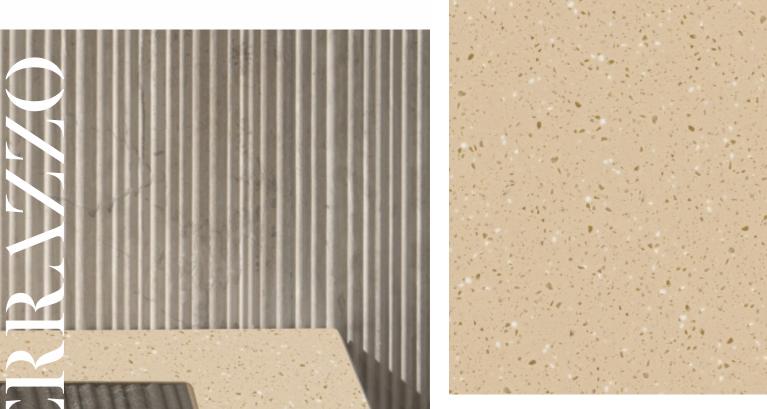

# LIVELY LUSTRE

These textures have a peculiar form that emanates superior class.

TR 5502

TR 5505

TR 5501

TR 5504

TR 5503

TERRAZZO the corian surface